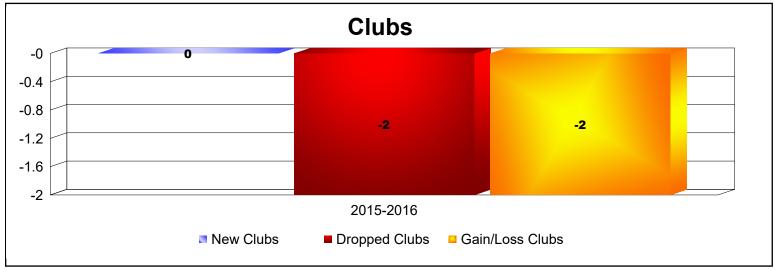

MBR0065 Page 1 of 2 7/7/2020 3:43:18AM

District 390 As of June 2020 Cumulative

| Year      | New<br>Clubs | Dropped<br>Clubs | Gain/<br>Loss<br>Clubs | New<br>Members | Charter<br>Members | Reinstate<br>Members | Transfer<br>Members | Total<br>Member<br>Added | Total<br>Members<br>Dropped | Gain/<br>Loss<br>Members |
|-----------|--------------|------------------|------------------------|----------------|--------------------|----------------------|---------------------|--------------------------|-----------------------------|--------------------------|
| 2015-2016 | 0            | -2               | -2                     | 0              | 0                  | 0                    | 0                   | 0                        | -55                         | -55                      |
| Average   | 0            | -2               | -2                     | 0              | 0                  | 0                    | 0                   | 0                        | -55                         | -55                      |