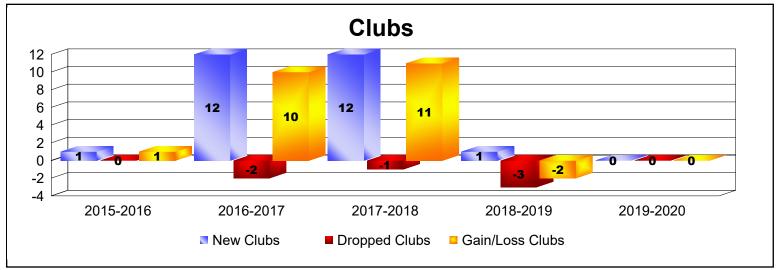

District 390 As of June 2020 Cumulative

| Year      | New<br>Clubs | Dropped<br>Clubs | Gain/<br>Loss<br>Clubs | New<br>Members | Charter<br>Members | Reinstate<br>Members | Transfer<br>Members | Total<br>Member<br>Added | Total<br>Members<br>Dropped | Gain/<br>Loss<br>Members |
|-----------|--------------|------------------|------------------------|----------------|--------------------|----------------------|---------------------|--------------------------|-----------------------------|--------------------------|
| 2015-2016 | 1            | 0                | 1                      | 387            | 90                 | 4                    | 8                   | 489                      | -357                        | 132                      |
| 2016-2017 | 12           | -2               | 10                     | 411            | 417                | 15                   | 2                   | 845                      | -448                        | 397                      |
| 2017-2018 | 12           | -1               | 11                     | 370            | 422                | 25                   | 22                  | 839                      | -794                        | 45                       |
| 2018-2019 | 1            | -3               | -2                     | 311            | 68                 | 18                   | 18                  | 415                      | -505                        | -90                      |
| 2019-2020 | 0            | 0                | 0                      | 4              | 30                 | 40                   | 31                  | 105                      | -277                        | -172                     |
| Average   | 5            | -1               | 4                      | 297            | 205                | 20                   | 16                  | 539                      | -476                        | 62                       |