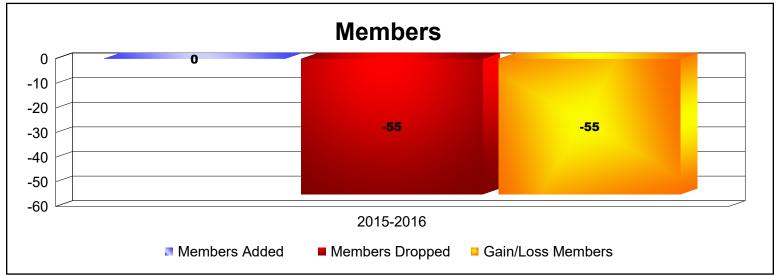

MBR0065 Page 1 of 2 7/7/2020 3:43:18AM

District 390 As of June 2020 Cumulative

| Year      | New<br>Clubs | Dropped<br>Clubs | Gain/<br>Loss<br>Clubs | New<br>Members | Charter<br>Members | Reinstate<br>Members | Transfer<br>Members | Total<br>Member<br>Added | Total<br>Members<br>Dropped | Gain/<br>Loss<br>Members |
|-----------|--------------|------------------|------------------------|----------------|--------------------|----------------------|---------------------|--------------------------|-----------------------------|--------------------------|
| 2015-2016 | 0            | -2               | -2                     | 0              | 0                  | 0                    | 0                   | 0                        | -55                         | -55                      |
| Average   | 0            | -2               | -2                     | 0              | 0                  | 0                    | 0                   | 0                        | -55                         | -55                      |