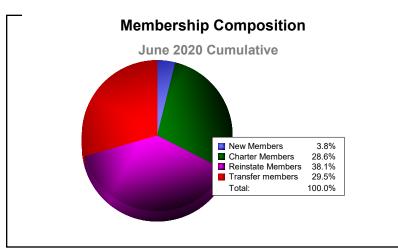

District 390 As of June 2020 Cumulative

| Year      | New<br>Clubs | Dropped<br>Clubs | Gain/<br>Loss<br>Clubs | New<br>Members | Charter<br>Members | Reinstate<br>Members | Transfer<br>Members | Total<br>Member<br>Added | Total<br>Members<br>Dropped | Gain/<br>Loss<br>Members |
|-----------|--------------|------------------|------------------------|----------------|--------------------|----------------------|---------------------|--------------------------|-----------------------------|--------------------------|
| 2015-2016 | 1            | 0                | 1                      | 387            | 90                 | 4                    | 8                   | 489                      | -357                        | 132                      |
| 2016-2017 | 12           | -2               | 10                     | 411            | 417                | 15                   | 2                   | 845                      | -448                        | 397                      |
| 2017-2018 | 12           | -1               | 11                     | 370            | 422                | 25                   | 22                  | 839                      | -794                        | 45                       |
| 2018-2019 | 1            | -3               | -2                     | 311            | 68                 | 18                   | 18                  | 415                      | -505                        | -90                      |
| 2019-2020 | 0            | 0                | 0                      | 4              | 30                 | 40                   | 31                  | 105                      | -277                        | -172                     |
| Average   | 5            | -1               | 4                      | 297            | 205                | 20                   | 16                  | 539                      | -476                        | 62                       |