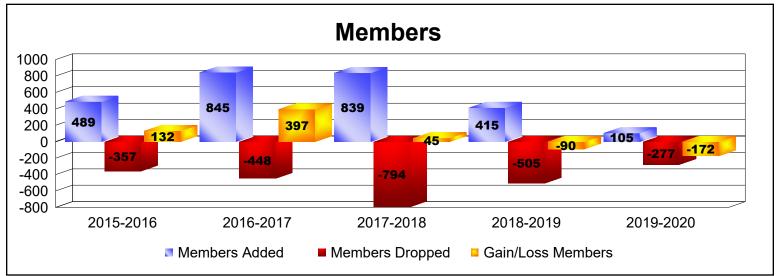

District 390 As of June 2020 Cumulative

| Year      | New<br>Clubs | Dropped<br>Clubs | Gain/<br>Loss<br>Clubs | New<br>Members | Charter<br>Members | Reinstate<br>Members | Transfer<br>Members | Total<br>Member<br>Added | Total<br>Members<br>Dropped | Gain/<br>Loss<br>Members |
|-----------|--------------|------------------|------------------------|----------------|--------------------|----------------------|---------------------|--------------------------|-----------------------------|--------------------------|
| 2015-2016 | 1            | 0                | 1                      | 387            | 90                 | 4                    | 8                   | 489                      | -357                        | 132                      |
| 2016-2017 | 12           | -2               | 10                     | 411            | 417                | 15                   | 2                   | 845                      | -448                        | 397                      |
| 2017-2018 | 12           | -1               | 11                     | 370            | 422                | 25                   | 22                  | 839                      | -794                        | 45                       |
| 2018-2019 | 1            | -3               | -2                     | 311            | 68                 | 18                   | 18                  | 415                      | -505                        | -90                      |
| 2019-2020 | 0            | 0                | 0                      | 4              | 30                 | 40                   | 31                  | 105                      | -277                        | -172                     |
| Average   | 5            | -1               | 4                      | 297            | 205                | 20                   | 16                  | 539                      | -476                        | 62                       |